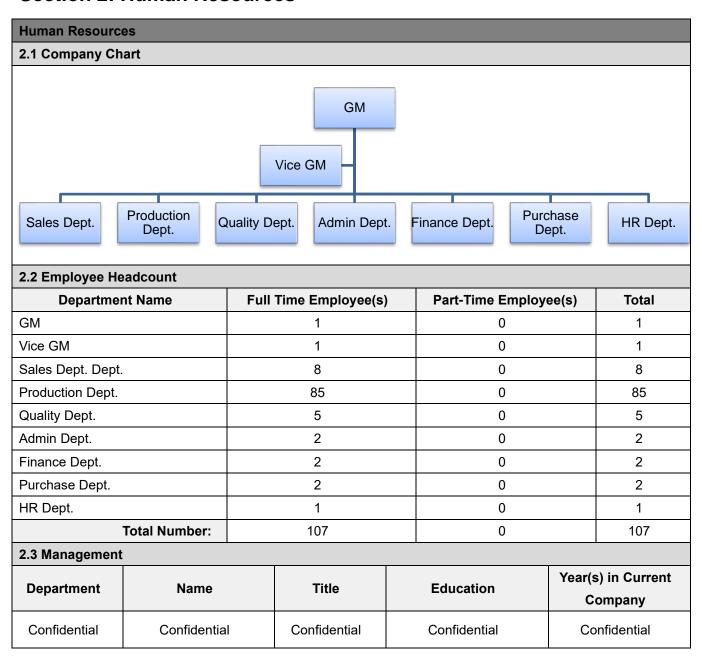

## **Section 2: Human Resources**

| Report No:  | 21072180_P+T | Report date:  | 27/Oct./2020 | Assessed By | Jasper Hu |          |         |
|-------------|--------------|---------------|--------------|-------------|-----------|----------|---------|
| CONFIDENTIA | AL.          | All Rights Re | served       |             |           | Page No: | 6 of 25 |